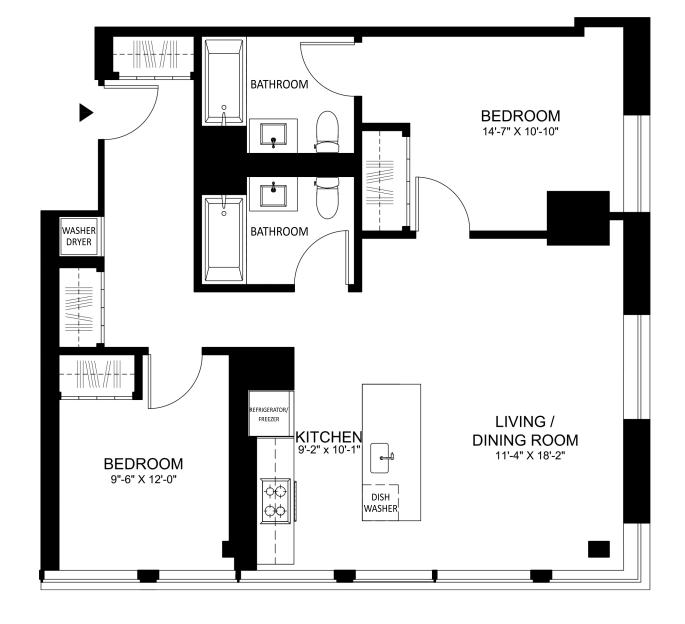

## Residence 1129

2 Bedroom

2 Bathroom

## **Apartment Features**

- Washer Dryer in Unit
- Dish Washer
- Floor to Ceiling Windows
- Latch Smart Entry Locks
- 9' Ceilings
- Oversized Closets
- Imported Italian Cabinets
- Gas Cooktop
- Cesarstone Countertops
- Stainless Steel Appliances