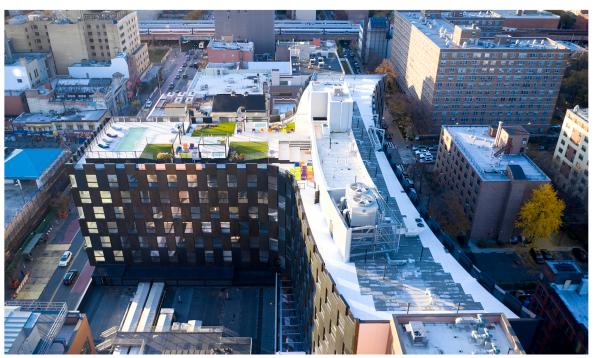

## **Building Amenities**

- Pet Friendly
- Rooftop Swimming Pool
- Rooftop Whirlpools
- Rooftop Barbeques
- Rooftop Movie Theater
- State-of-the-Art Gym
- · Peloton Bikes
- · Nautilus Circuit Training
- Smile Spa
- · Steam Room & Sauna
- · Salt Room
- Co-Working Studio
- Smile Lounge
- On-Site Parking
- Transportation Hub
- · Excellent Subway Access
- · Excellent Bus Access
- · One block from Metro North