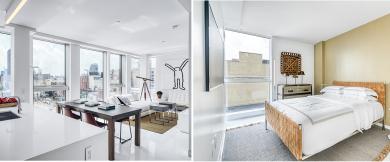

## Residence 1129

2 Bedroom

2 Bathroom

## **Apartment Features**

- Washer Dryer in Unit
- Dish Washer
- Floor to Ceiling Windows
- Latch Smart Entry Locks
- 9' Ceilings
- Oversized Closets
- Imported Italian Cabinets
- Gas Cooktop
- Cesarstone Countertops
- Stainless Steel Appliances