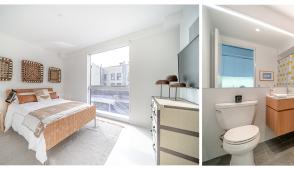

## Residence 1129

2 Bedroom

2 Bathroom

## **Apartment Features**

- Washer Dryer in Unit
- Dish Washer
- Floor to Ceiling Windows
- Latch Smart Entry Locks
- 9' Ceilings
- Oversized Closets
- Imported Italian Cabinets
- Gas Cooktop
- Cesarstone Countertops
- Stainless Steel Appliances