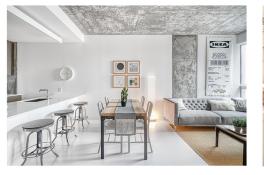

## **Apartment Features**

- Washer Dryer in Unit
- Dish Washer
- Floor to Ceiling Windows
- Latch Smart Entry Locks
- 9'-4" Ceilings
- Oversized Closets
- Imported Italian Cabinets
- Gas Cooktop
- Cesarstone Countertops
- Stainless Steel Appliances