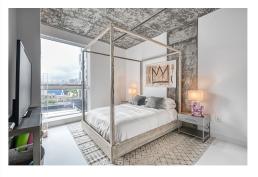

Residence 1112 1 Bedroom 1 Bathroom

## **Apartment Features**

- Washer Dryer in Unit
- Dish Washer
- Floor to Ceiling Windows
- Latch Smart Entry Locks
- 9'-4" Ceilings
- Oversized Closets
- Imported Italian Cabinets
- Gas Cooktop
- Cesarstone Countertops
- Stainless Steel Appliances