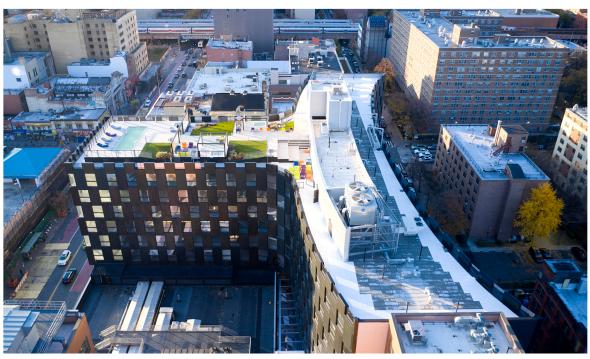

## **Building Amenities**

- Pet Friendly
- Rooftop Swimming Pool
- Rooftop Whirlpools
- Rooftop Barbeques
- Rooftop Movie Theater
- State-of-the-Art Gym • Peloton Bikes
- · Nautilus Circuit Training
- Smile Spa
- Steam Room & Sauna • Salt Room
- Co-Working Studio
- Smile Lounge
- On-Site Parking
- Transportation Hub
- Excellent Subway Access
- Excellent Bus Access
- $\cdot$  One block from Metro North