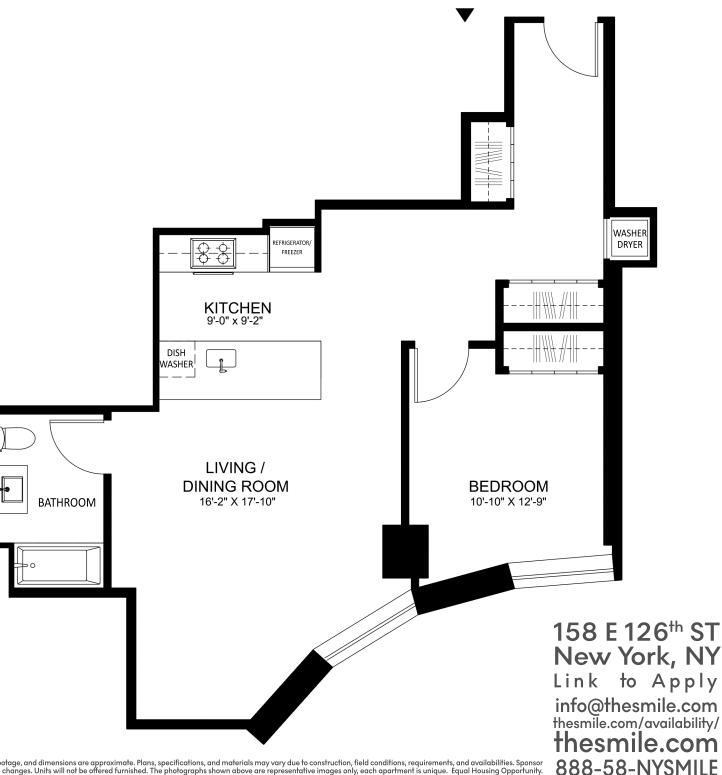

Residence 1112 1 Bedroom 1 Bathroom

## **Apartment Features**

- Washer Dryer in Unit
- Dish Washer
- Floor to Ceiling Windows
- Latch Smart Entry Locks
- 9'-4" Ceilings
- Oversized Closets
- Imported Italian Cabinets
- Gas Cooktop
- Cesarstone Countertops
- Stainless Steel Appliances