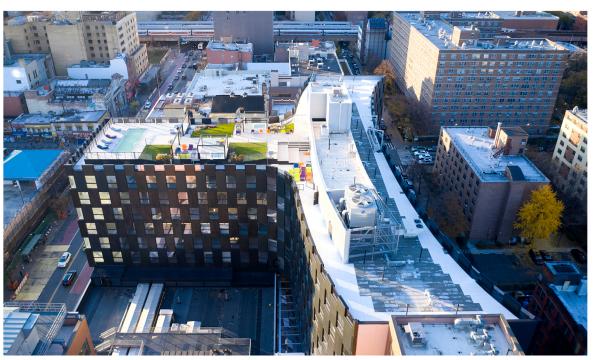

## **Building Amenities**

- Pet Friendly
- Rooftop Swimming Pool
- Rooftop Whirlpools
- Rooftop Barbeques
- Rooftop Movie Theater
- State-of-the-Art Gym
- · Peloton Bikes
- · Nautilus Circuit Training
- Smile Spa
- · Steam Room & Sauna
- · Salt Room
- Co-Working Studio
- Smile Lounge
- On-Site Parking
- Transportation Hub
- · Excellent Subway Access
- · Excellent Bus Access
- · One block from Metro North