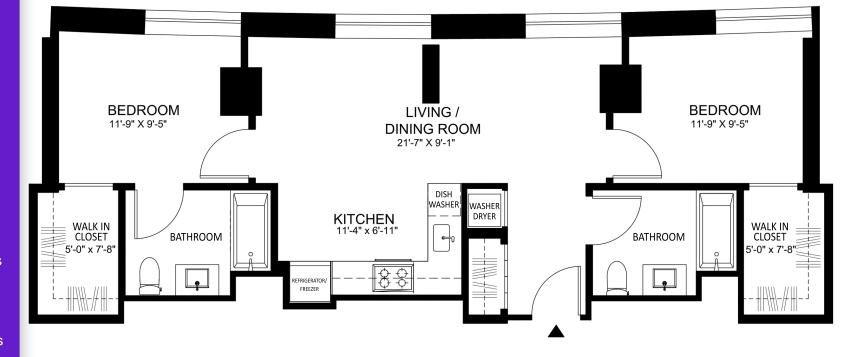

## Residence 1110

2 Bedroom

2 Bathroom

## **Apartment Features**

- Washer Dryer in Unit
- Dish Washer
- Walk in Closets
- Floor to Ceiling Windows
- Latch Smart Entry Locks
- 9'-4" Ceilings
- Oversized Closets
- Imported Italian Cabinets
- Gas Cooktop
- Cesarstone Countertops
- Stainless Steel Appliances