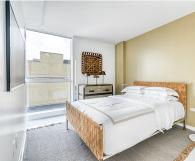

## Residence 1110

2 Bedroom

2 Bathroom

## **Apartment Features**

- Washer Dryer in Unit
- Dish Washer
- Walk in Closets
- Floor to Ceiling Windows
- Latch Smart Entry Locks
- 9'-4" Ceilings
- Oversized Closets
- Imported Italian Cabinets
- Gas Cooktop
- Cesarstone Countertops
- Stainless Steel Appliances