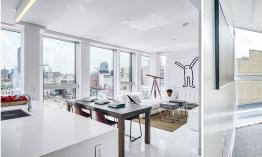

## Residence 1110

2 Bedroom

2 Bathroom

## **Apartment Features**

- Washer Dryer in Unit
- Dish Washer
- Walk in Closets
- Floor to Ceiling Windows
- Latch Smart Entry Locks
- 9'-4" Ceilings
- Oversized Closets
- Imported Italian Cabinets
- Gas Cooktop
- Cesarstone Countertops
- Stainless Steel Appliances