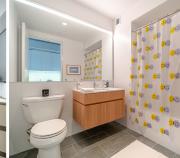

## Residence 1110

2 Bedroom

2 Bathroom

## **Apartment Features**

- Washer Dryer in Unit
- Dish Washer
- Walk in Closets
- Floor to Ceiling Windows
- Latch Smart Entry Locks
- 9'-4" Ceilings
- Oversized Closets
- Imported Italian Cabinets
- Gas Cooktop
- Cesarstone Countertops
- Stainless Steel Appliances