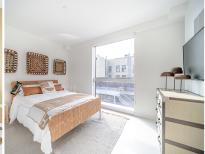

## Residence 1110

2 Bedroom

2 Bathroom

## **Apartment Features**

- Washer Dryer in Unit
- Dish Washer
- Walk in Closets
- Floor to Ceiling Windows
- Latch Smart Entry Locks
- 9'-4" Ceilings
- Oversized Closets
- Imported Italian Cabinets
- Gas Cooktop
- Cesarstone Countertops
- Stainless Steel Appliances